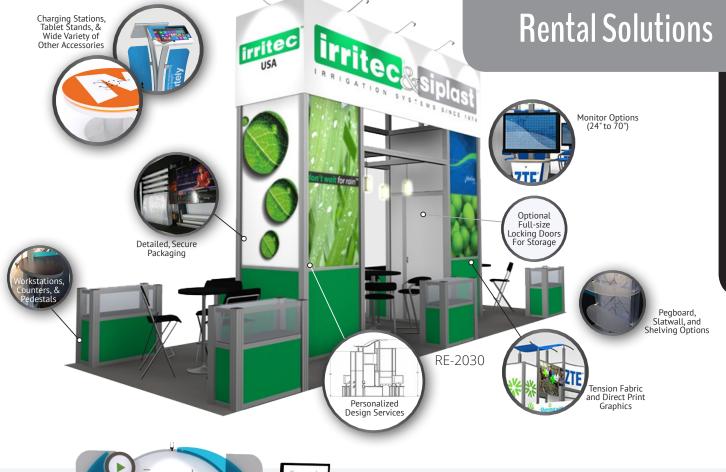

Consider renting an attractive and affordable exhibit from a Classic Exhibits Distributor. Classic Rental displays feature the latest design trends, including elegant curves and vibrant tension fabric graphics. Choose from accessory options like counters, workstations, monitor stands, and even iPad kiosks.

## Features + Benefits:

- Inlines, Islands, and Accessories
- Contemporary Hybrid Designs
- Easy Customization Options
- Vibrant Large Format Graphics
- Detailed Setup Instructions
- Tablet Kiosks, Charging Stations, Monitor Stands
- Flexible Inventory
- Staging & Packing Photos