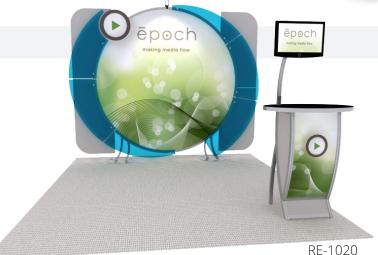

Consider renting an attractive and affordable exhibit from a Classic Exhibits Distributor. Classic Rental displays feature the latest design trends, including elegant curves and vibrant tension fabric graphics. Choose from accessory options like counters, workstations, monitor stands, and even iPad kiosks.

## Features + Benefits:

- Inlines, Islands, and Accessories
- Contemporary Hybrid Designs
- Easy Customization Options
- Vibrant Large Format Graphics
- Detailed Setup Instructions
- Tablet Kiosks, Charging Stations, Monitor Stands
- Flexible Inventory
- Staging & Packing Photos