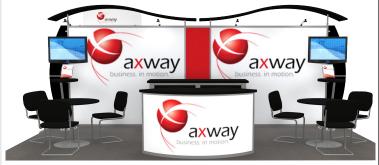

Consider renting an attractive and affordable exhibit from a Classic Exhibits Distributor. Classic Rental displays feature the latest design trends, including elegant curves and vibrant tension fabric graphics. Choose from accessory options like counters, workstations, monitor stands, and even iPad kiosks.

## Features + Benefits:

- Inlines, Islands, and Accessories
- Contemporary Hybrid Designs
- Easy Customization Options
- Vibrant Large Format Graphics
- Detailed Setup Instructions
- Tablet Kiosks, Charging Stations, Monitor Stands
- Flexible Inventory
- Staging & Packing Photos